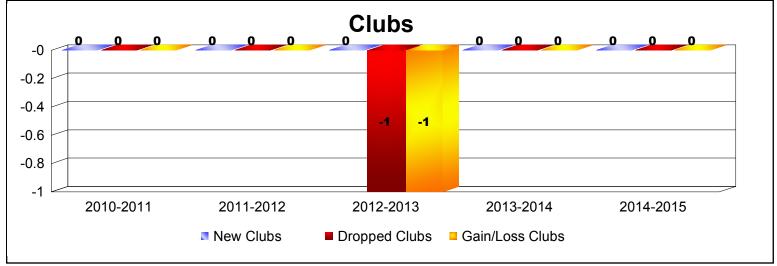

District 103CW As of June 2015 Cumulative

| Year      | New<br>Clubs | Dropped<br>Clubs | Gain/<br>Loss<br>Clubs | New<br>Members | Charter<br>Members | Reinstate<br>Members | Transfer<br>Members | Total<br>Member<br>Added | Total<br>Members<br>Dropped | Gain/<br>Loss<br>Members |
|-----------|--------------|------------------|------------------------|----------------|--------------------|----------------------|---------------------|--------------------------|-----------------------------|--------------------------|
| 2010-2011 | 0            | 0                | 0                      | 97             | 0                  | 5                    | 9                   | 111                      | -147                        | -36                      |
| 2011-2012 | 0            | 0                | 0                      | 79             | 0                  | 6                    | 6                   | 91                       | -166                        | -75                      |
| 2012-2013 | 0            | -1               | -1                     | 107            | 0                  | 3                    | 15                  | 125                      | -143                        | -18                      |
| 2013-2014 | 0            | 0                | 0                      | 93             | 0                  | 2                    | 14                  | 109                      | -132                        | -23                      |
| 2014-2015 | 0            | 0                | 0                      | 108            | 0                  | 1                    | 20                  | 129                      | -147                        | -18                      |
| Average   | 0            | 0                | 0                      | 97             | 0                  | 3                    | 13                  | 113                      | -147                        | -34                      |