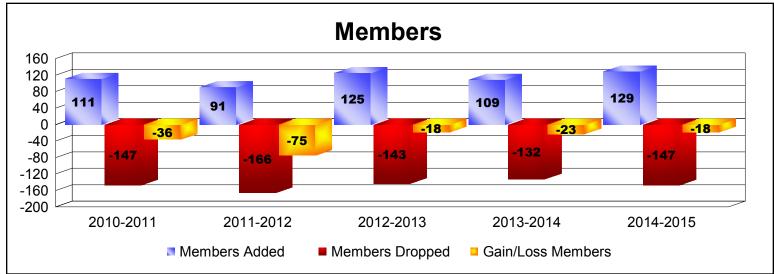

District 103CW As of June 2015 Cumulative

| Year      | New<br>Clubs | Dropped<br>Clubs | Gain/<br>Loss<br>Clubs | New<br>Members | Charter<br>Members | Reinstate<br>Members | Transfer<br>Members | Total<br>Member<br>Added | Total<br>Members<br>Dropped | Gain/<br>Loss<br>Members |
|-----------|--------------|------------------|------------------------|----------------|--------------------|----------------------|---------------------|--------------------------|-----------------------------|--------------------------|
| 2010-2011 | 0            | 0                | 0                      | 97             | 0                  | 5                    | 9                   | 111                      | -147                        | -36                      |
| 2011-2012 | 0            | 0                | 0                      | 79             | 0                  | 6                    | 6                   | 91                       | -166                        | -75                      |
| 2012-2013 | 0            | -1               | -1                     | 107            | 0                  | 3                    | 15                  | 125                      | -143                        | -18                      |
| 2013-2014 | 0            | 0                | 0                      | 93             | 0                  | 2                    | 14                  | 109                      | -132                        | -23                      |
| 2014-2015 | 0            | 0                | 0                      | 108            | 0                  | 1                    | 20                  | 129                      | -147                        | -18                      |
| Average   | 0            | 0                | 0                      | 97             | 0                  | 3                    | 13                  | 113                      | -147                        | -34                      |